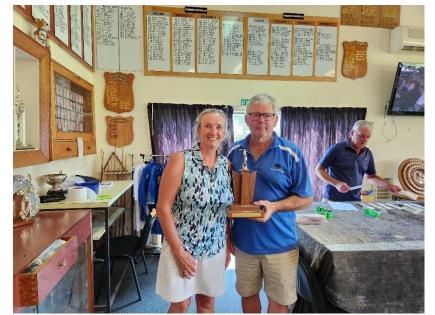

Next week, Manu 1 at home on Sunday against Westown 1 and Manu 2 away at Fitzroy against Waitara 1

Last week saw the Barbara Sharrock played for and congratulation to

Bonny Gower 41 points and David Butler 40 Points well do team good golf.