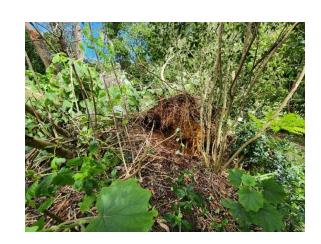

# Club Captain's Report

Hello to all, well let's hope this weather goes away. To all members and their families, we hope you have got through this rough weather.

Thanks to all who were able to get out to the clean up around the course a lot of trees and branches around and a lot of work will be needed to clear up the mess.

## Waitara New World Wednesdays

No golf due to the big clean up around the course from the heavy winds on Monday night and Tuesday, many thanks to the Wednesday lads and girls that helped with the big clean up.